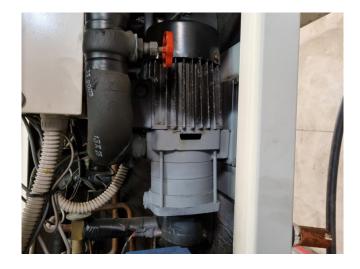

#### Used Carrier 30 RA 021

Used Carrier 30 RA 021 air cooled chiller on R407C. Complete with 1 Performer SZ110S4VC scroll compressor, condensor with 2 fans that have a total airflow of 7.999 m<sup>3</sup>/h, braced heat exchanger evaporator, water pump, expansion vessel and a control cabinet with a Carrier Pro-Dialog Plus controller. \*All components of this used chiller will be tested on good working, leak free condition (condensing blocks), compressors, fans, control panel, etcetera). Choosing HOSBV means buying with warranty. We perform a industrial cleaning and rust spots will be covered. Also, we can arrange your shipment.