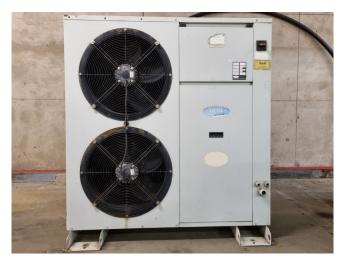

#### Used Carrier 30 RA 021

Used Carrier 30 RA 021 air cooled chiller on R407C. Complete with 1 Performer SZ110S4VC scroll compressor, condensor with 2 fans that have a total airflow of 7.999 m<sup>3</sup>/h, braced heat exchanger evaporator, water pump, expansion vessel and a control cabinet with a Carrier Pro-Dialog Plus controller. \*All components of this used chiller will be tested on good working, leak free condition (condensing blocks), compressors, fans, control panel, etcetera). Choosing HOSBV means buying with warranty. We perform a industrial cleaning and rust spots will be covered. Also, we can arrange your shipment.