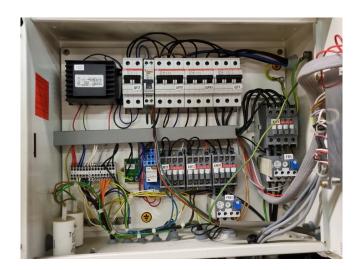

#### Used Carrier 30 RA 021

Used Carrier 30 RA 021 air cooled chiller on R407C. Complete with 1 Performer SZ110S4VC scroll compressor, condensor with 2 fans that have a total airflow of 7.999 m<sup>3</sup>/h, braced heat exchanger evaporator, water pump, expansion vessel and a control cabinet with a Carrier Pro-Dialog Plus controller. \*All components of this used chiller will be tested on good working, leak free condition (condensing blocks), compressors, fans, control panel, etcetera). Choosing HOSBV means buying with warranty. We perform a industrial cleaning and rust spots will be covered. Also, we can arrange your shipment.