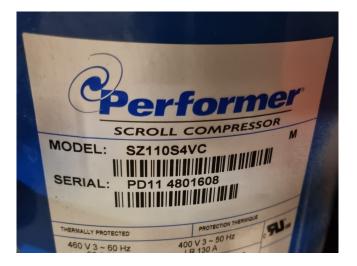

### **Specifications**

| Brand                | Carrier                 |
|----------------------|-------------------------|
| Туре                 | 30 RA 021               |
| Product type         | Air Cooled Chiller      |
| Capacity kW          | 21,6                    |
| Capacity Tons        | 6,1                     |
| Refrigerant          | Freon                   |
| Refrigerant Type     | R407C                   |
| Pump                 | /                       |
| Hydronic Module      | 1                       |
| Weight in kg.        | 240                     |
| Sizes                | 600x1330x1470 mm        |
|                      | (LxWxH)                 |
| Compressor(s) type & | Performer SZ110S4VC     |
| model                |                         |
| Display              | Carrier Pro-Dialog Plus |
| Number of fans       | 2                       |
| Remarks              | Y.o.b. 2004             |
|                      |                         |

#### Used Carrier 30 RA 021

Used Carrier 30 RA 021 air cooled chiller on R407C. Complete with 1 Performer SZ110S4VC scroll compressor, condensor with 2 fans that have a total airflow of 7.999 m<sup>3</sup>/h, braced heat exchanger evaporator, water pump, expansion vessel and a control cabinet with a Carrier Pro-Dialog Plus controller. \*All components of this used chiller will be tested on good working, leak free condition (condensing blocks), compressors, fans, control panel, etcetera). Choosing HOSBV means buying with warranty. We perform a industrial cleaning and rust spots will be covered. Also, we can arrange your shipment.