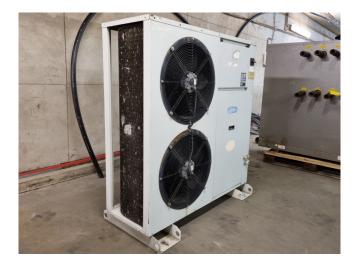

#### Used Carrier 30 RA 021

Used Carrier 30 RA 021 air cooled chiller on R407C. Complete with 1 Performer SZ110S4VC scroll compressor, condensor with 2 fans that have a total airflow of 7.999 m<sup>3</sup>/h, braced heat exchanger evaporator, water pump, expansion vessel and a control cabinet with a Carrier Pro-Dialog Plus controller. \*All components of this used chiller will be tested on good working, leak free condition (condensing blocks), compressors, fans, control panel, etcetera). Choosing HOSBV means buying with warranty. We perform a industrial cleaning and rust spots will be covered. Also, we can arrange your shipment.