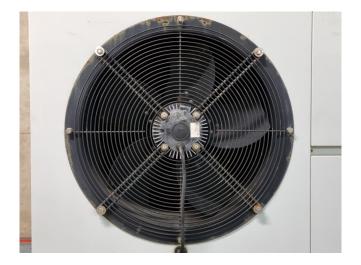

### **Specifications**

| Brand                | Carrier                 |
|----------------------|-------------------------|
| Туре                 | 30 RA 021               |
| Product type         | Air Cooled Chiller      |
| Capacity kW          | 21,6                    |
| Capacity Tons        | 6,1                     |
| Refrigerant          | Freon                   |
| Refrigerant Type     | R407C                   |
| Pump                 | /                       |
| Hydronic Module      | 1                       |
| Weight in kg.        | 240                     |
| Sizes                | 600x1330x1470 mm        |
|                      | (LxWxH)                 |
| Compressor(s) type & | Performer SZ110S4VC     |
| model                |                         |
| Display              | Carrier Pro-Dialog Plus |
| Number of fans       | 2                       |
| Remarks              | Y.o.b. 2004             |
|                      |                         |

#### Used Carrier 30 RA 021

Used Carrier 30 RA 021 air cooled chiller on R407C. Complete with 1 Performer SZ110S4VC scroll compressor, condensor with 2 fans that have a total airflow of 7.999 m<sup>3</sup>/h, braced heat exchanger evaporator, water pump, expansion vessel and a control cabinet with a Carrier Pro-Dialog Plus controller. \*All components of this used chiller will be tested on good working, leak free condition (condensing blocks), compressors, fans, control panel, etcetera). Choosing HOSBV means buying with warranty. We perform a industrial cleaning and rust spots will be covered. Also, we can arrange your shipment.