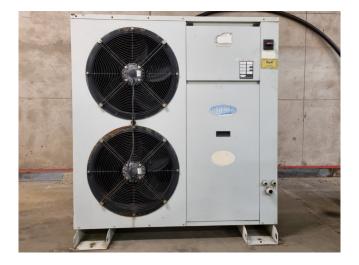

#### Used Carrier 30 RA 021

Used Carrier 30 RA 021 air cooled chiller on R407C. Complete with 1 Performer SZ110S4VC scroll compressor, condensor with 2 fans that have a total airflow of 7.999 m<sup>3</sup>/h, braced heat exchanger evaporator, water pump, expansion vessel and a control cabinet with a Carrier Pro-Dialog Plus controller. \*All components of this used chiller will be tested on good working, leak free condition (condensing blocks), compressors, fans, control panel, etcetera). Choosing HOSBV means buying with warranty. We perform a industrial cleaning and rust spots will be covered. Also, we can arrange your shipment.