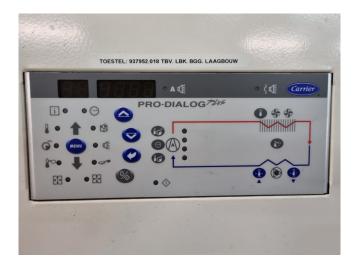

### **Specifications**

| Brand                | Carrier                 |
|----------------------|-------------------------|
| Туре                 | 30 RA 021               |
| Product type         | Air Cooled Chiller      |
| Capacity kW          | 21,6                    |
| Capacity Tons        | 6,1                     |
| Refrigerant          | Freon                   |
| Refrigerant Type     | R407C                   |
| Pump                 | /                       |
| Hydronic Module      | 1                       |
| Weight in kg.        | 240                     |
| Sizes                | 600x1330x1470 mm        |
|                      | (LxWxH)                 |
| Compressor(s) type & | Performer SZ110S4VC     |
| model                |                         |
| Display              | Carrier Pro-Dialog Plus |
| Number of fans       | 2                       |
| Remarks              | Y.o.b. 2004             |
|                      |                         |

#### Used Carrier 30 RA 021

Used Carrier 30 RA 021 air cooled chiller on R407C. Complete with 1 Performer SZ110S4VC scroll compressor, condensor with 2 fans that have a total airflow of 7.999 m<sup>3</sup>/h, braced heat exchanger evaporator, water pump, expansion vessel and a control cabinet with a Carrier Pro-Dialog Plus controller. \*All components of this used chiller will be tested on good working, leak free condition (condensing blocks), compressors, fans, control panel, etcetera). Choosing HOSBV means buying with warranty. We perform a industrial cleaning and rust spots will be covered. Also, we can arrange your shipment.