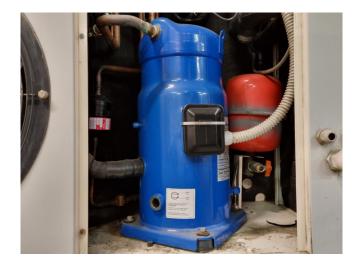

#### Used Carrier 30 RA 021

Used Carrier 30 RA 021 air cooled chiller on R407C. Complete with 1 Performer SZ110S4VC scroll compressor, condensor with 2 fans that have a total airflow of 7.999 m<sup>3</sup>/h, braced heat exchanger evaporator, water pump, expansion vessel and a control cabinet with a Carrier Pro-Dialog Plus controller. \*All components of this used chiller will be tested on good working, leak free condition (condensing blocks), compressors, fans, control panel, etcetera). Choosing HOSBV means buying with warranty. We perform a industrial cleaning and rust spots will be covered. Also, we can arrange your shipment.