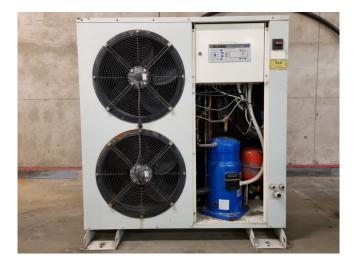

#### Used Carrier 30 RA 021

Used Carrier 30 RA 021 air cooled chiller on R407C. Complete with 1 Performer SZ110S4VC scroll compressor, condensor with 2 fans that have a total airflow of 7.999 m<sup>3</sup>/h, braced heat exchanger evaporator, water pump, expansion vessel and a control cabinet with a Carrier Pro-Dialog Plus controller. \*All components of this used chiller will be tested on good working, leak free condition (condensing blocks), compressors, fans, control panel, etcetera). Choosing HOSBV means buying with warranty. We perform a industrial cleaning and rust spots will be covered. Also, we can arrange your shipment.