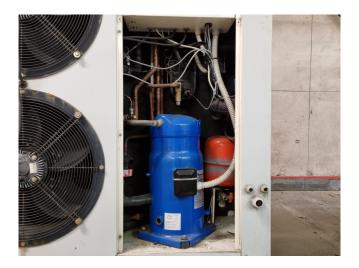

#### Used Carrier 30 RA 021

Used Carrier 30 RA 021 air cooled chiller on R407C. Complete with 1 Performer SZ110S4VC scroll compressor, condensor with 2 fans that have a total airflow of 7.999 m<sup>3</sup>/h, braced heat exchanger evaporator, water pump, expansion vessel and a control cabinet with a Carrier Pro-Dialog Plus controller. \*All components of this used chiller will be tested on good working, leak free condition (condensing blocks), compressors, fans, control panel, etcetera). Choosing HOSBV means buying with warranty. We perform a industrial cleaning and rust spots will be covered. Also, we can arrange your shipment.